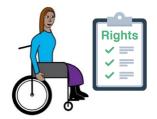

## **Rights**

Women and girls with disability **can** make our own choices.

You have a right to make your own choices.

Some women and girls with disability may need **help** to make choices.

You have a **right** to get any help you need.