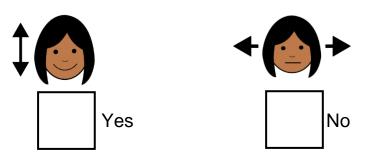

## Art Contest questions

or

• do you see yourself as a woman

or

- do you see your self as
  - **not** a man

and

- not a woman.

Do you have a disability?

Read What is a disability?

Did you say yes to all these questions?

Yes. You can go in the Art Contest.

How old are you?

Email

9

With Disabilities You can join WWDA.

Go to