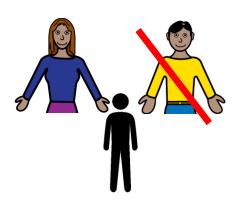

## Art Contest questions

or

• do you see yourself as a woman

or

- do you see your self as
  - **not** a man

and

- not a woman.

Do you have a disability?