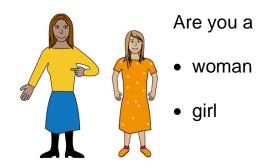

## Art Contest questions

or

• do you see yourself as a woman

or

- do you see your self as
  - **not** a man

and

- not a woman.

Do you have a disability?