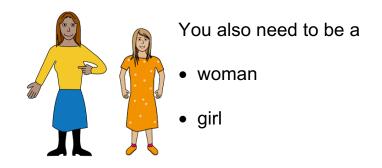

oursite.wwda.org.au/resources/wwda-easy-

english-what-is-a-disability

or

• you see yourself as a woman

or

- you see your self as
  - not a man

and

- **not** a woman.